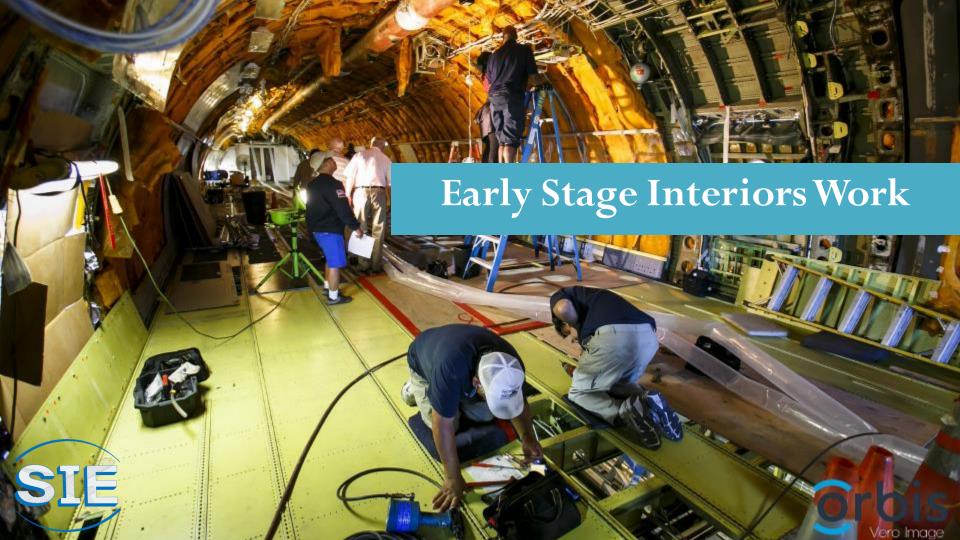

## SIE

The ORBIS Flying Eye Hospital







Hospital Module Layout













### Early Interiors and Sub-floor Re-Work













#### Lower Hold Structural Modifications











Creative Engineering: 3D Printed Duct



























**Complete Full Function Operating Room** 



AV Integration & Installation



AV for the OR, Classroom & Remote Sites

# ORBIS Flying Eye Hospital



















### Special Recognition Goes To

| ORBIS Aviation Team | The SIE Onsite Team |
|---------------------|---------------------|
| Bruce Johnson       | Greg Jones          |
| Charles Thompson    | Juel Thibedeau      |
| Jack McHale         | Will Kernkamp       |





# Thank You To all who have made the Flying Eye Hospital A Beautiful Reality

 $\overline{FedEx}$ 

SIE \*

Carlisle Interconnect Technologies \*

Zodiac Aerospace \*

\* APEX Member Firm