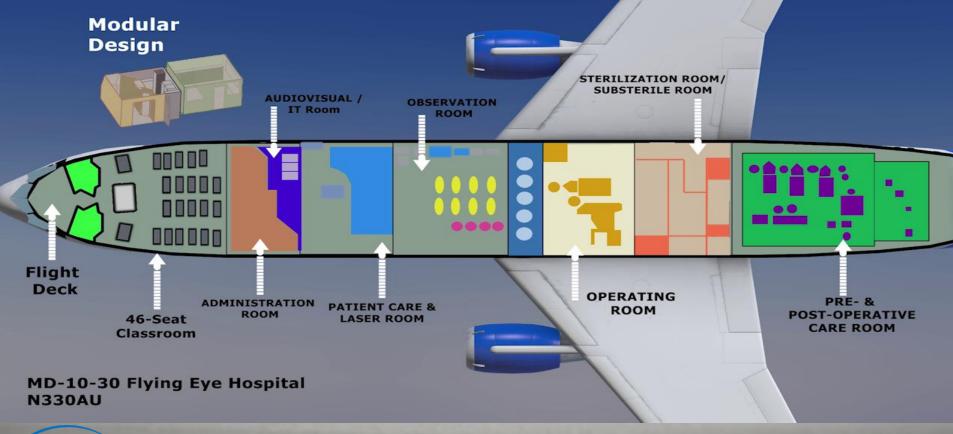

## SIE

The ORBIS Flying Eye Hospital







Hospital Module Layout













### Early Interiors and Sub-floor Re-Work













#### Lower Hold Structural Modifications











Creative Engineering: 3D Printed Duct



























**Complete Full Function Operating Room** 



AV Integration & Installation



AV for the OR, Classroom & Remote Sites

# ORBIS Flying Eye Hospital



















### Special Recognition Goes To

| ORBIS Aviation Team | The SIE Onsite Team |
|---------------------|---------------------|
| Bruce Johnson       | Greg Jones          |
| Charles Thompson    | Juel Thibedeau      |
| Jack McHale         | Will Kernkamp       |





# Thank You To all who have made the Flying Eye Hospital A Beautiful Reality

 $\overline{FedEx}$ 

SIE \*

Carlisle Interconnect Technologies \*

Zodiac