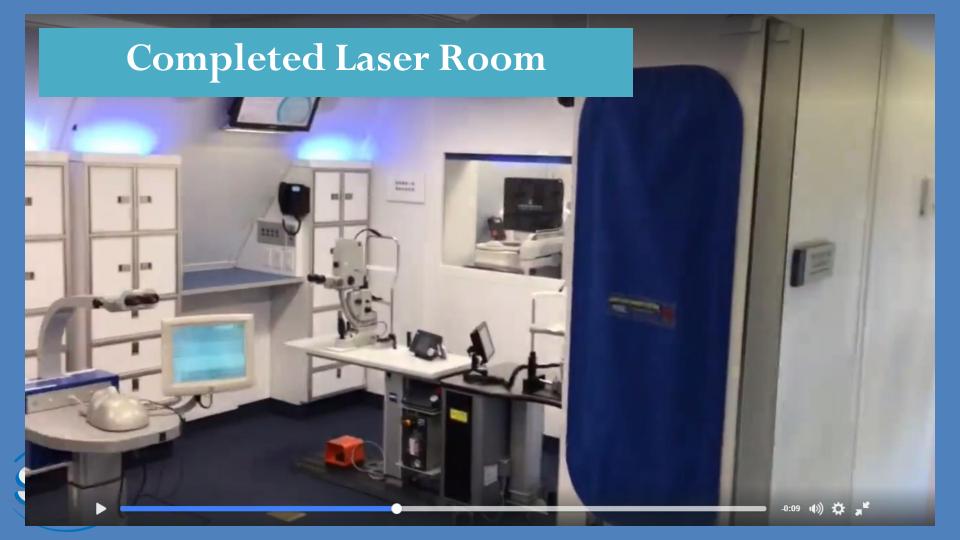

## SIE

The ORBIS Flying Eye Hospital







Hospital Module Layout













### Early Interiors and Sub-floor Re-Work













#### Lower Hold Structural Modifications











Creative Engineering: 3D Printed Duct



























**Complete Full Function Operating Room** 



AV Integration & Installation



AV for the OR, Classroom & Remote Sites

# ORBIS Flying Eye Hospital



















### Special Recognition Goes To

| ORBIS Aviation Team | The SIE Onsite Team |
|---------------------|---------------------|
| Bruce Johnson       | Greg Jones          |
| Charles Thompson    | Juel Thibedeau      |
| Jack McHale         | Will Kernkamp       |





# Thank You To all who have made the Flying Eye Hospital A Beautiful Reality

 $\overline{FedEx}$ 

SIE \*

Carlisle Interconnect Technologies \*

Zodiac Aerospace \*

\* APEX Member Firm