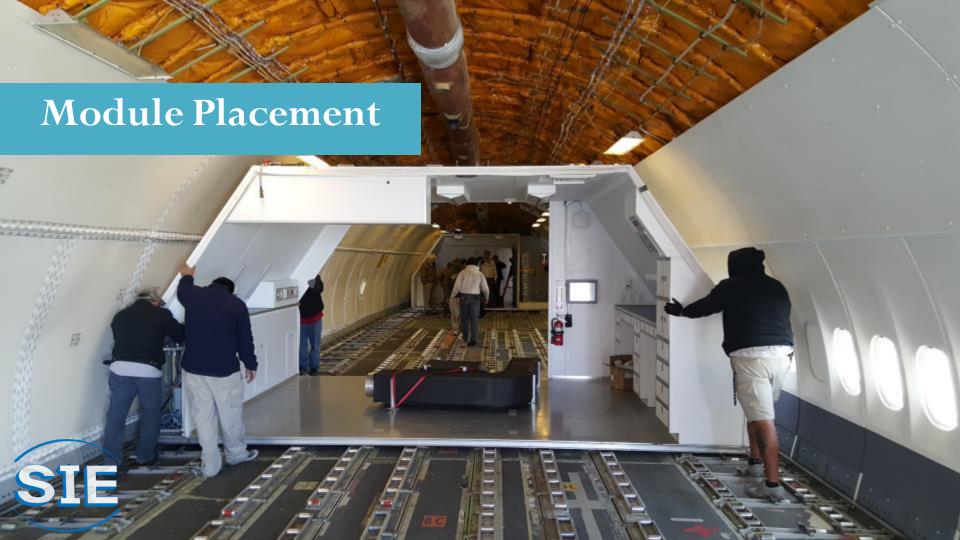

## SIE

The ORBIS Flying Eye Hospital







Hospital Module Layout













### Early Interiors and Sub-floor Re-Work













#### Lower Hold Structural Modifications











Creative Engineering: 3D Printed Duct



























**Complete Full Function Operating Room** 



AV Integration & Installation



AV for the OR, Classroom & Remote Sites

# ORBIS Flying Eye Hospital



















### Special Recognition Goes To

| ORBIS Aviation Team | The SIE Onsite Team |
|---------------------|---------------------|
| Bruce Johnson       | Greg Jones          |
| Charles Thompson    | Juel Thibedeau      |
| Jack McHale         | Will Kernkamp       |





# Thank You To all who have made the Flying Eye Hospital A Beautiful Reality

 $\overline{FedEx}$ 

SIE \*

Carlisle Interconnect Technologies \*

Zodiac Aerospace \*

\* APEX Member Firm