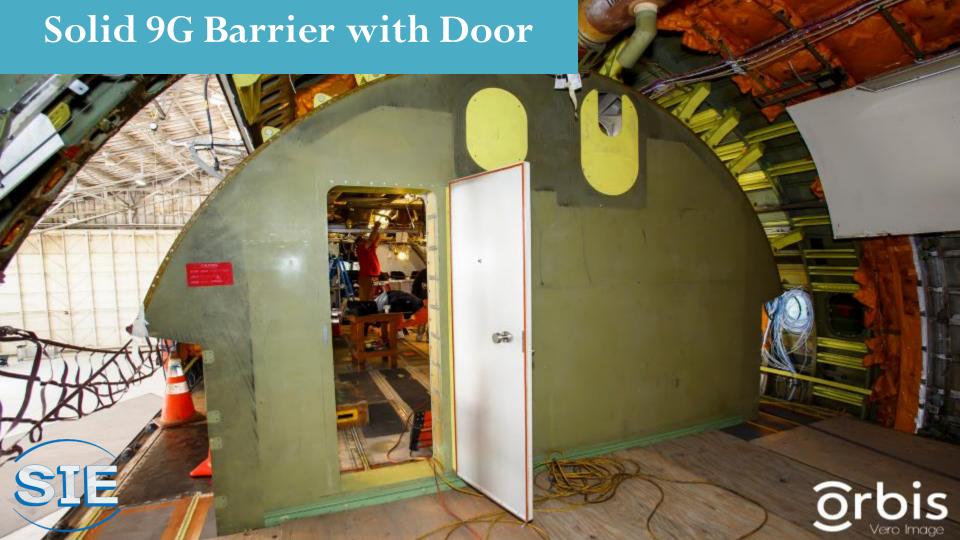

#### Lower Hold Structural Modifications

Creative Engineering: 3D Printed Duct

**Complete Full Function Operating Room** 

AV Integration & Installation

AV for the OR, Classroom & Remote Sites