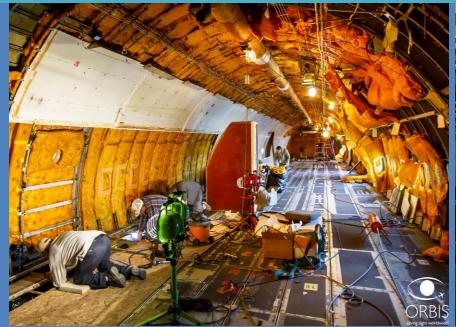

## SIE

The ORBIS Flying Eye Hospital







Hospital Module Layout













### Early Interiors and Sub-floor Re-Work













#### Lower Hold Structural Modifications











Creative Engineering: 3D Printed Duct



























**Complete Full Function Operating Room** 



AV Integration & Installation



AV for the OR, Classroom & Remote Sites

# ORBIS Flying Eye Hospital



















### Special Recognition Goes To

| ORBIS Aviation Team | The SIE Onsite Team |
|---------------------|---------------------|
| Bruce Johnson       | Greg Jones          |
| Charles Thompson    | Juel Thibedeau      |
| Jack McHale         | Will Kernkamp       |





# Thank You To all who have made the Flying Eye Hospital A Beautiful Reality

 $\overline{FedEx}$ 

SIE \*

Carlisle Interconnect Technologies \*

Zodiac Aerospace \*

\* APEX Member Firm