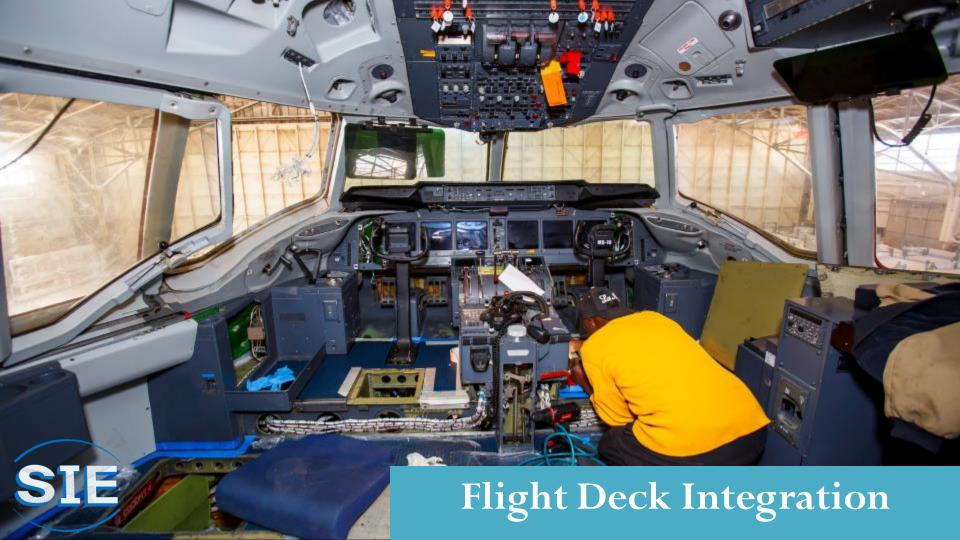

## SIE

The ORBIS Flying Eye Hospital







Hospital Module Layout













### Early Interiors and Sub-floor Re-Work













#### Lower Hold Structural Modifications











Creative Engineering: 3D Printed Duct



























**Complete Full Function Operating Room** 



AV Integration & Installation



AV for the OR, Classroom & Remote Sites

# ORBIS Flying Eye Hospital



















### Special Recognition Goes To

| ORBIS Aviation Team | The SIE Onsite Team |
|---------------------|---------------------|
| Bruce Johnson       | Greg Jones          |
| Charles Thompson    | Juel Thibedeau      |
| Jack McHale         | Will Kernkamp       |





# Thank You To all who have made the Flying Eye Hospital A Beautiful Reality

 $\overline{FedEx}$ 

SIE \*

Carlisle Interconnect Technologies \*

Zodiac Aerospace \*

\* APEX Member Firm