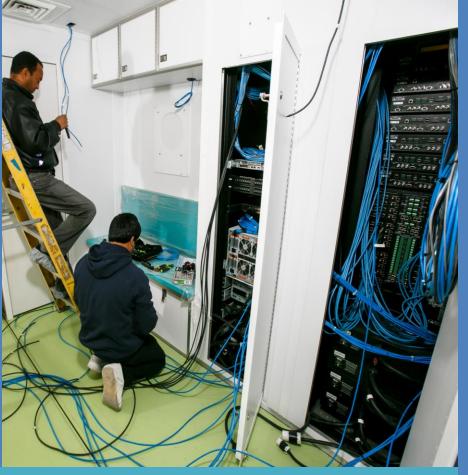

#### Lower Hold Structural Modifications

Creative Engineering: 3D Printed Duct

**Complete Full Function Operating Room** 

AV Integration & Installation

AV for the OR, Classroom & Remote Sites