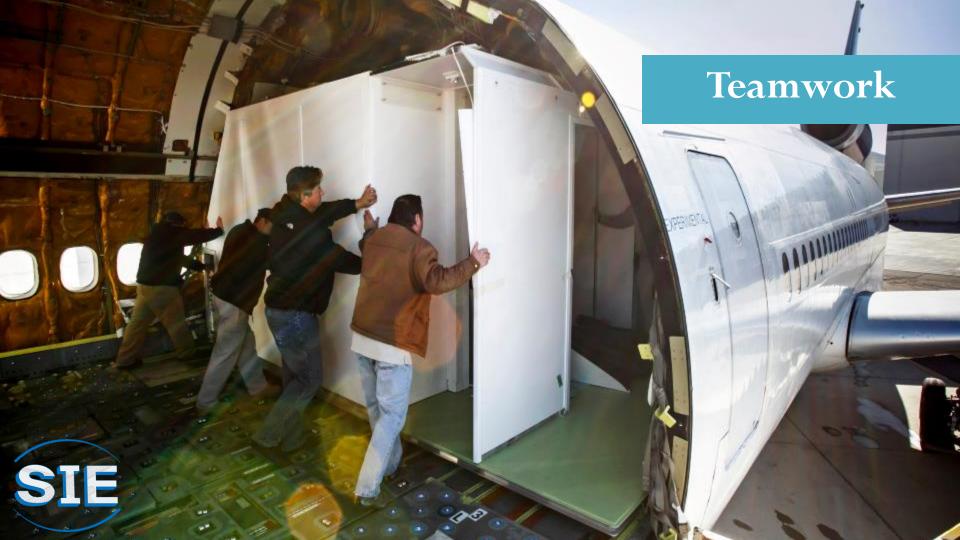

## SIE

The ORBIS Flying Eye Hospital







Hospital Module Layout













### Early Interiors and Sub-floor Re-Work













#### Lower Hold Structural Modifications











Creative Engineering: 3D Printed Duct



























**Complete Full Function Operating Room** 



AV Integration & Installation



AV for the OR, Classroom & Remote Sites

# ORBIS Flying Eye Hospital



















### Special Recognition Goes To

| ORBIS Aviation Team | The SIE Onsite Team |
|---------------------|---------------------|
| Bruce Johnson       | Greg Jones          |
| Charles Thompson    | Juel Thibedeau      |
| Jack McHale         | Will Kernkamp       |





# Thank You To all who have made the Flying Eye Hospital A Beautiful Reality

 $\overline{FedEx}$ 

SIE \*

Carlisle Interconnect Technologies \*

Zodiac Aerospace \*

\* APEX Member Firm